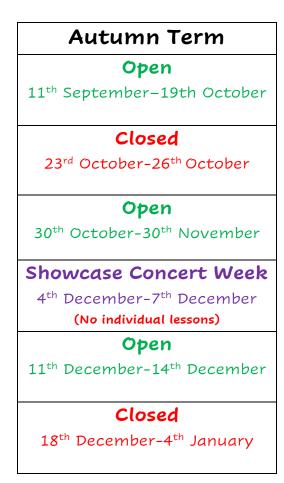

## MAPAS Centre and Individual Lesson Term Dates 2023/2024



## Spring Term

Open

8<sup>th</sup> January – 15<sup>th</sup> February

**Closed** 19<sup>th</sup> February – 22<sup>nd</sup> February

**Open** 26<sup>th</sup> February – 21<sup>st</sup> March

**Showcase Concert Week** 18<sup>th</sup> March – 21<sup>st</sup> March (No individual lessons)

**Closed** 25<sup>th</sup> March – 11<sup>th</sup> April

(Individual lessons only w/b 25<sup>th</sup> March)

| Summer Term                                         |
|-----------------------------------------------------|
| Open                                                |
| 15 <sup>th</sup> April – 23 <sup>rd</sup> May       |
| (closed Monday 6/5)                                 |
| Closed                                              |
| 27 <sup>th</sup> May – 30 <sup>th</sup> May         |
|